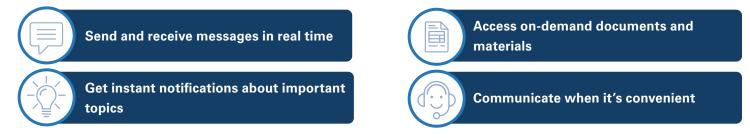

You're committed to better health by participating in case management. The ArkBlue Connect app makes it easy to talk to your case manager when you want. Use it to ask questions, discuss progress, get educational materials and more.

No more phone tag - ArkBlue Connect gives you direct access messaging with your case manager.